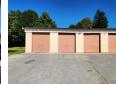

The rear building offers flexibility for storage or light workshop use, while the third structure can be used for additional storage and includes its own ablutions and kitchenette. With ample parking on-site and a strategic location close to O.R. Tambo International

## **Features**

Zoning Commercial

Yes

Interior Air Conditioning

Exterior **Covered Parking Bays** 4 Open Parking Bays

Sizes Floor Size Land Size **Building Height** 

400m<sup>2</sup> 1,800m<sup>2</sup> 4m

https://www.newpointproperty.co.za