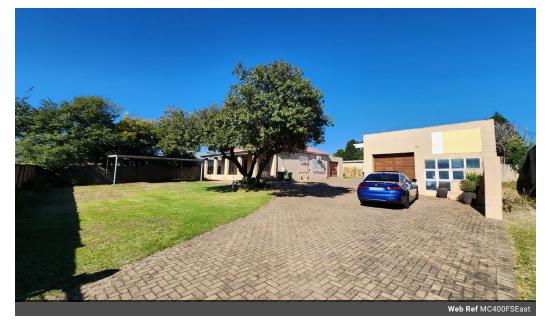

## Versatile 400m<sup>2</sup> Freestanding Commercial Property for Sale in Prime Eastleigh Location

Located in the sought-after business node of Eastleigh, this well-maintained 400m<sup>2</sup> freestanding property offers an excellent opportunity for owner-occupiers or investors. Positioned on a generously sized stand, the site features three separate buildings. The front building is ideal for office use, boasting abundant natural light, multiple offices, male and female ablutions, and a fully equipped kitchen-perfect for a productive business environment.

The rear building offers flexibility for storage or light workshop use, while the third structure can be used for additional storage and includes its own ablutions and kitchenette. With ample parking on-site and a strategic location close to O.R. Tambo International