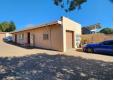

## Versatile 400m<sup>2</sup> Freestanding Commercial Property for Sale in Prime Eastleigh Location

Located in the sought-after business node of Eastleigh, this well-maintained 400m<sup>2</sup> freestanding property offers an excellent opportunity for owner-occupiers or investors. Positioned on a generously sized stand, the site features three separate buildings. The front building is ideal for office use, boasting abundant natural light, multiple offices, male and female ablutions, and a fully equipped kitchen-perfect for a productive business environment.

The rear building offers flexibility for storage or light workshop use, while the third structure can be used for additional storage and includes its own ablutions and kitchenette. With ample parking on-site and a strategic location close to O.R. Tambo International