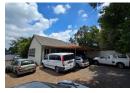

## 250m<sup>2</sup> Freestanding Business Premises in Eastleigh – High Exposure Corner Site

Unlock new opportunities with this immaculate 250m² freestanding property on a prime corner stand in Eastleigh's busy business district. The space includes a welcoming reception, sales counter, private offices, male and female restrooms, and a fully equipped kitchen, ready for immediate use in a professional, client-facing operation.

A versatile garage area offers workshop or storage options, complete with its ablutions. The property provides ample parking and excellent access to O.R. Tambo International Airport and major highways like the N3, R21, and R24. Contact us today to arrange