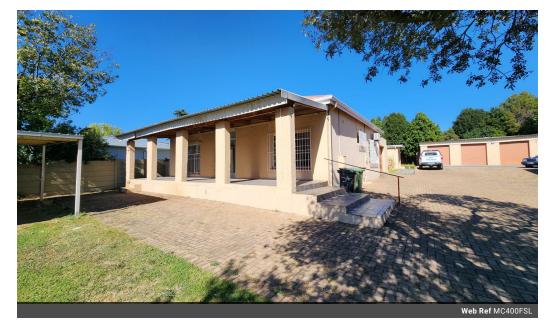

## **a** 4 **æ** 10

Versatile 400m<sup>2</sup> Freestanding Commercial Property for Sale in Prime Eastleigh Location

Located in the sought-after business node of Eastleigh, this well-maintained 400m<sup>2</sup> freestanding property offers an excellent opportunity for owner-occupiers or investors. Positioned on a generously sized stand, the site features three separate buildings. The front building is ideal for office use, boasting abundant natural light, multiple offices, male and female ablutions, and a fully equipped kitchen-perfect for a productive business environment.

The rear building offers flexibility for storage or light workshop use, while the third structure can be used for additional storage and includes its own ablutions and kitchenette. With ample parking on-site and a strategic location close to O.R. Tambo International