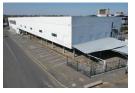

## POA

(<del>a)</del> 150 (<del>a)</del> 20

Large 8723m2 commercial showroom available for sale with main road exposure.

Large neat showroom for sale in Alberton CBD, situated on the main road you have great foot traffic in the area and high visibility. The property measures approx 8 723m2 under roof on a 4551m2 stand.

The property is made up of multiple areas, mainly three large showroom areas on the ground floor, each with their own offices, in

addition there is a secure store room with roller shutter doors.

On the second floor there is a large open plan workshop area with great height to the eaves, lots of natural light throughout and three phase power, along with a large parking area able to accommodate approx 40 vehicles securely under roof.

The third floor is additional covered parking and capable of housing an additional 40 + vehicles.