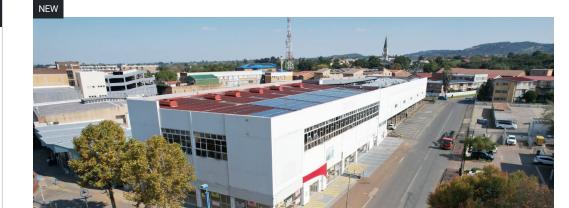

## POA

(<del>a)</del> 150 (<del>a)</del> 20

Large 8723m2 commercial showroom available for sale with main road exposure.

Large neat showroom for sale in Alberton CBD, situated on the main road you have great foot traffic in the area and high visibility. The property measures approx 8 723m2 under roof on a 4551m2 stand.

The property is made up of multiple areas, mainly three large showroom areas on the ground floor, each with their own offices, in

addition there is a secure store room with roller shutter doors.

On the second floor there is a large open plan workshop area with great height to the eaves, lots of natural light throughout and three phase power, along with a large parking area able to accommodate approx 40 vehicles securely under roof.

The third floor is additional covered parking and capable of housing an additional 40 + vehicles.