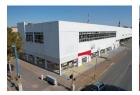

## POA

(<del>a)</del> 150 (<del>a)</del> 20

Large 8723m2 commercial showroom available for sale with main road exposure.

Large neat showroom for sale in Alberton CBD, situated on the main road you have great foot traffic in the area and high visibility. The property measures approx 8 723m2 under roof on a 4551m2 stand.

The property is made up of multiple areas, mainly three large showroom areas on the ground floor, each with their own offices, in

addition there is a secure store room with roller shutter doors.

On the second floor there is a large open plan workshop area with great height to the eaves, lots of natural light throughout and three phase power, along with a large parking area able to accommodate approx 40 vehicles securely under roof.