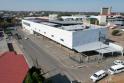

## POA

(<del>a)</del> 150 (<del>a)</del> 20

Large 8723m2 commercial showroom available for sale with main road exposure.

Large neat showroom for sale in Alberton CBD, situated on the main road you have great foot traffic in the area and high visibility. The property measures approx 8 723m2 under roof on a 4551m2 stand.

The property is made up of multiple areas, mainly three large showroom areas on the ground floor, each with their own offices, in

addition there is a secure store room with roller shutter doors.

On the second floor there is a large open plan workshop area with great height to the eaves, lots of natural light throughout and three phase power, along with a large parking area able to accommodate approx 40 vehicles securely under roof.