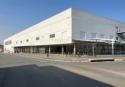

## POA

(<del>a)</del> 150 (<del>a)</del> 20

Large 8723m2 commercial showroom available for sale with main road exposure.

Large neat showroom for sale in Alberton CBD, situated on the main road you have great foot traffic in the area and high visibility. The property measures approx 8 723m2 under roof on a 4551m2 stand.

The property is made up of multiple areas, mainly three large showroom areas on the ground floor, each with their own offices, in

addition there is a secure store room with roller shutter doors.

On the second floor there is a large open plan workshop area with great height to the eaves, lots of natural light throughout and three phase power, along with a large parking area able to accommodate approx 40 vehicles securely under roof.

The third floor is additional covered parking and capable of housing an additional 40 + vehicles.