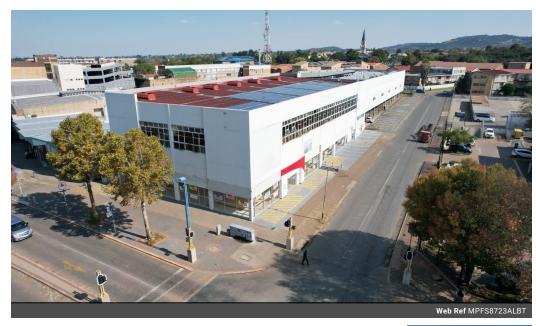

# **AUCTION**

(a) 150 (b) 20

ON AUCTION! Large 8723m2 commercial showroom available for sale with main road exposure.

OPENING BID: R 15 000 000.00 ex VAT

Large neat showroom for sale in Alberton CBD, situated on the main road you have great foot traffic in the area and high visibility. The property measures approx 8 723m2 under roof on a 4551m2 stand.

The property is made up of multiple areas, mainly three large showroom areas on the ground floor, each with their own offices, in addition there is a secure store room with roller shutter doors.

On the second floor there is a large open plan workshop area with great height to the eaves, lots of natural light throughout and three phase power, along with a large parking area able to accommodate approx 40 vehicles securely under roof.

The third floor is additional covered parking and capable of housing an additional 40 + vehicles.