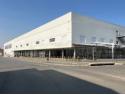

# **AUCTION**

(a) 150 (b) 20

ON AUCTION! Large 8723m2 commercial showroom available for sale with main road exposure.

OPENING BID: R 15 000 000.00 ex VAT

Large neat showroom for sale in Alberton CBD, situated on the main road you have great foot traffic in the area and high visibility. The property measures approx 8 723m2 under roof on a 4551m2 stand.

The property is made up of multiple areas, mainly three large showroom areas on the ground floor, each with their own offices, in addition there is a secure store room with roller shutter doors.

On the second floor there is a large open plan workshop area with great height to the eaves, lots of natural light throughout and three phase power, along with a large parking area able to accommodate approx 40 vehicles securely under roof.

The third floor is additional covered parking and capable of housing an additional 40 + vehicles.