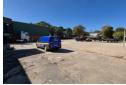

## Neat 2111m2 warehouse set on a 16800m2 stand To Let in Benoni

This neat 2111m2 warehouse set on a massive 16800m2 stand is available immediately To Let in the Benoni area. The warehouse has great height to the eves with natural light flowing throughout the entire space it also offers multiple on grade roller shutter doors and has a ample three phase power supply.

The property offers a separate office block comprising of a spacious reception area, multiple offices, boardroom, store rooms and has ample ablution facilities for staff and visitors. The property in a great location just off Atlas road and is in close proximity to