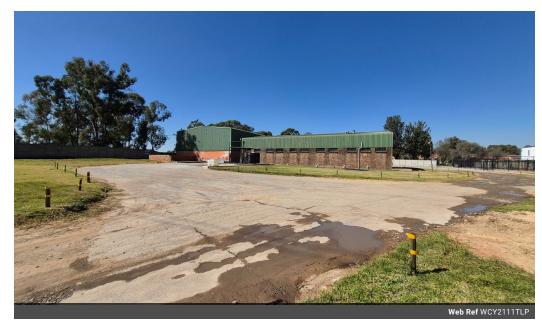

## Neat 2111m2 warehouse set on a 16800m2 stand To Let in Benoni

This neat 2111m2 warehouse set on a massive 16800m2 stand is available immediately To Let in the Benoni area. The warehouse has great height to the eves with natural light flowing throughout the entire space it also offers multiple on grade roller shutter doors and has a ample three phase power supply.

The property offers a separate office block comprising of a spacious reception area, multiple offices, boardroom, store rooms and has ample ablution facilities for staff and visitors. The property in a great location just off Atlas road and is in close proximity to