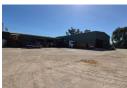

## Neat 2111m2 warehouse set on a 16800m2 stand To Let in Benoni

This neat 2111m2 warehouse set on a massive 16800m2 stand is available immediately To Let in the Benoni area. The warehouse has great height to the eves with natural light flowing throughout the entire space it also offers multiple on grade roller shutter doors and has a ample three phase power supply.

The property offers a separate office block comprising of a spacious reception area, multiple offices, boardroom, store rooms and has ample ablution facilities for staff and visitors. The property in a great location just off Atlas road and is in close proximity to