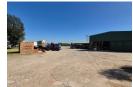

## Neat 2111m2 warehouse set on a 16800m2 stand To Let in Benoni

This neat 2111m2 warehouse set on a massive 16800m2 stand is available immediately To Let in the Benoni area. The warehouse has great height to the eves with natural light flowing throughout the entire space it also offers multiple on grade roller shutter doors and has a ample three phase power supply.

The property offers a separate office block comprising of a spacious reception area, multiple offices, boardroom, store rooms and has ample ablution facilities for staff and visitors. The property in a great location just off Atlas road and is in close proximity to