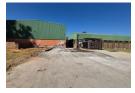

## Neat 2111m2 warehouse set on a 16800m2 stand To Let in Benoni

This neat 2111m2 warehouse set on a massive 16800m2 stand is available immediately To Let in the Benoni area. The warehouse has great height to the eves with natural light flowing throughout the entire space it also offers multiple on grade roller shutter doors and has a ample three phase power supply.

The property offers a separate office block comprising of a spacious reception area, multiple offices, boardroom, store rooms and has ample ablution facilities for staff and visitors. The property in a great location just off Atlas road and is in close proximity to