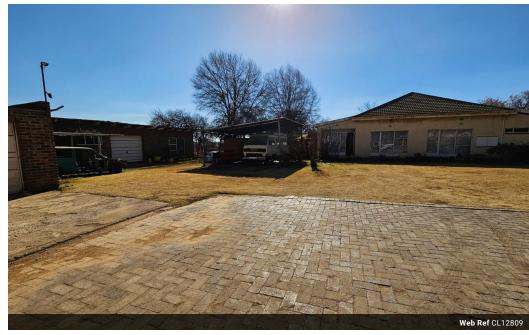

## Prime 80,942m<sup>2</sup> Industrial Land Near O.R. Tambo – Development Opportunity

Unlock the potential of this massive 80,942m² Industrial 2-zoned stand, perfectly positioned just off Great North Road with quick access to key highways and O.R. Tambo International Airport. Ideal for large-scale warehousing, logistics, or manufacturing, the property includes a borehole for independent water supply, adding extra value for future operations.

Whether you're a developer or end-user, this unproclaimed site offers a unique chance to create a bespoke industrial facility in one of Gauteng's fastest-growing industrial zones. With bulk contributions required, this is a forward-thinking investment for