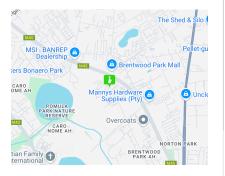

## Prime 80,942m<sup>2</sup> Industrial Land Near O.R. Tambo – Development Opportunity

Unlock the potential of this massive 80,942m² Industrial 2-zoned stand, perfectly positioned just off Great North Road with quick access to key highways and O.R. Tambo International Airport. Ideal for large-scale warehousing, logistics, or manufacturing, the property includes a borehole for independent water supply, adding extra value for future operations.