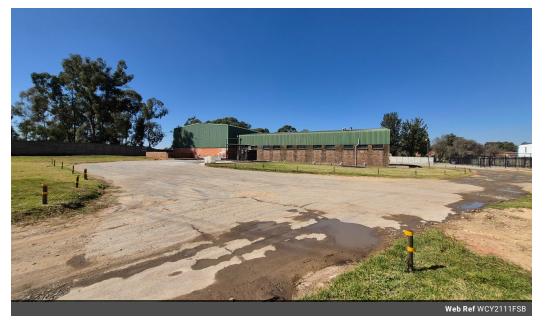

### Neat 2111m2 warehouse set on a 16800m2 stand For Sale in Benoni

This neat 2111m2 warehouse set on a massive 16800m2 stand is available For Sale in the Benoni area. The warehouse has great height to the eves with natural light flowing throughout the entire space it also offers multiple on grade roller shutter doors and has a ample three phase power supply.

The property offers a separate office block comprising of a spacious reception area, multiple offices, boardroom, store rooms and has ample ablution facilities for staff and visitors. The property in a great location just off Atlas road and is in close proximity to